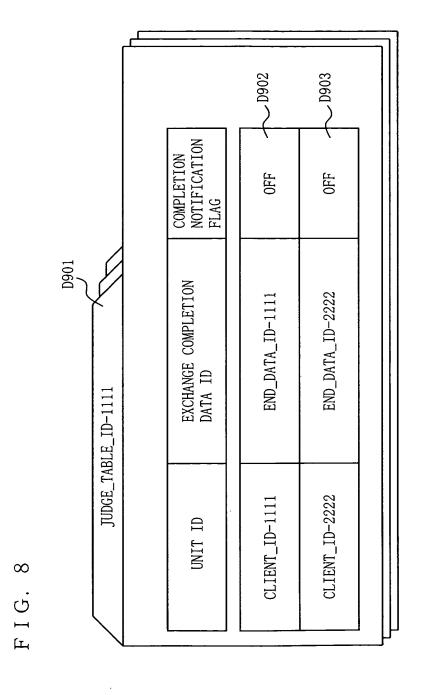

F I G. 2



F I G. 3

| DATA ID      | PUBLIC DATA ID        |      |
|--------------|-----------------------|------|
| DATA_ID-1111 | PUBLIC_DATA_ID-1111 ~ | D401 |
| DATA_ID-2222 | PUBLIC_DATA_ID-2222 - | D402 |
|              | • • •                 |      |

## F I G. 4



F I G. 5



F I G. 6



F I G. 7





6/27

F I G. 9



FIG. 10



FIG. 11



F I G. 12

| REGISTERING<br>UNIT ID | PUBLIC DATA ID        |       |
|------------------------|-----------------------|-------|
| CLIENT_ID-1111         | PUBLIC_DATA_ID-1111 ~ | D1201 |
| CLIENT_ID-2222         | PUBLIC_DATA_ID-2222 - | D1202 |
| •••                    | •••                   |       |

## F I G. 13



F I G. 14

•:



F I G. 15



FIG. 16



F I G. 17



F I G. 18



FIG. 19



FIG. 20



F I G. 21



FIG. 22



FIG. 23



FIG. 24



FIG. 25





F I G. 27



FIG. 28



FIG. 29

| LAST DATA<br>STORAGE<br>LOCATION        | ABC     | DEF     | CHI    |
|-----------------------------------------|---------|---------|--------|
| DATA LA RECEPTION ST RATE LC            | 216/216 | 250/250 | 72/130 |
| SUCCESS<br>PERCENTAGE